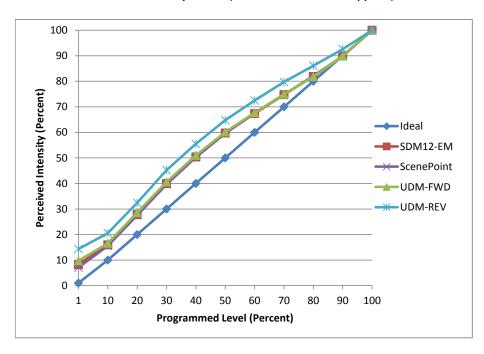

| Dimmer Tested Against:              | SDM12-EM | Scenepoint | UDM-FWD | UDM-REV |
|-------------------------------------|----------|------------|---------|---------|
| Pass/Fail                           | Pass     | Pass       | Pass    | Pass    |
| Best-Fit Power Profile:             |          |            |         |         |
| Minimum ON                          | 1        | 1          | 1       | 1       |
| Maximum ON                          | 92       | 94         | 92      | 89      |
| Adjust                              | 100      | 100        | 100     | 100     |
| Light Output Range (vs. non-dimmed) |          |            |         |         |
| Maximum (Perceived)                 | 95.7%    | 95.7%      | 95.5%   | 95.3%   |
| Minimum (Perceived)                 | 7.9%     | 6.8%       | 9.3%    | 13.7%   |
| Minimum (Measured)                  | 0.6%     | 0.5%       | 0.9%    | 1.9%    |

Linearity Curves (Best-fit Power Profile Applied):